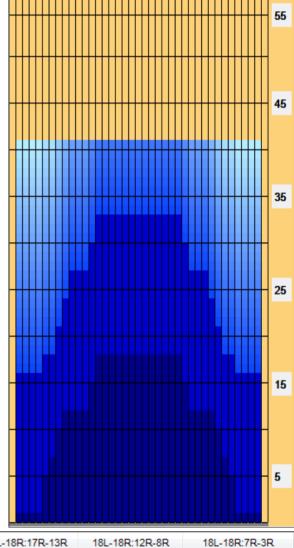

Conditioner:
Type In or Select
One
TransferType:
Type In or Select
One

Reverse

Combined

Buff

Forward

| Item             | 3L-7L:18L-18R        | 8L-12L:18L-18R      | 13L-17L:18L-18R     | 18L-18R:17R-13R      | 18L-18R:12R-8R      | 18L-18R:7R-3R        |
|------------------|----------------------|---------------------|---------------------|----------------------|---------------------|----------------------|
| Description      | Outside Track:Middle | Middle Track:Middle | Inside Track:Middle | MIddle: Inside Track | Middle:Middle Track | Middle:Outside Track |
| Track Zone Ratio | 3.64                 | 1.43                | 1.03                | 1.03                 | 1.43                | 3.64                 |