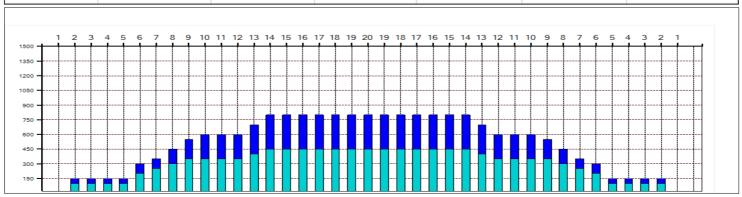

| 3700<br>2900<br>1350 | 1.9<br>3.9 | 1.9  | 0.0  |    | Speed | Loads | Stop | Start |   |
|----------------------|------------|------|------|----|-------|-------|------|-------|---|
|                      |            | E 0  | U.U  | 74 | 14    | 2     | 2R   | 2L    | 1 |
| 1350                 | 4.0        | 5.8  | 1.9  | 58 | 14    | 2     | 6R   | 6L    | 2 |
|                      | 1.9        | 7.7  | 5.8  | 27 | 14    | 1     | 7R   | 7L    | 3 |
| 1250                 | 2.5        | 10.2 | 7.7  | 25 | 18    | 1     | 8R   | 8L    | 4 |
| 1150                 | 2.5        | 12.7 | 10.2 | 23 | 18    | 1     | 9R   | 9L    | 5 |
| 750                  | 3.1        | 15.8 | 12.7 | 15 | 22    | 1     | 13R  | 13L   | 6 |
| 650                  | 3.1        | 18.9 | 15.8 | 13 | 22    | 1     | 14R  | 14L   | 7 |
| 0                    | 7.1        | 26.0 | 18.9 | 0  | 22    | 0     | 2R   | 2L    | 8 |
| 0                    | 15.0       | 41.0 | 26.0 | 0  | 26    | 0     | 2R   | 2L    | 9 |
|                      | 7.1        | 26.0 | 18.9 | 0  | 22    | 0     | 2R   | 2L    | 8 |

| 1     2L     2R     0     30     0     41.0     33.0     -8.0     0       2     14L     14R     1     22     13     33.0     29.9     -3.1     650       3     13L     13R     1     22     15     29.9     26.8     -3.1     750       4     10L     10R     1     22     21     26.8     23.7     -3.1     1050       5     9L     9R     1     22     23     23.7     20.6     -3.1     1150       6     8L     8R     1     18     25     20.6     18.1     -2.5     1250       7     6L     6R     1     18     29     18.1     15.6     -2.5     1450       8     2L     2R     1     18     37     15.6     13.1     -2.5     1850       9     2L     2R     0     14     0     13.1     0.0     -13.1     0 |   | Start | Stop | Loads | Speed | Crossed | Start | End  | Feet  | T.Oil |
|---------------------------------------------------------------------------------------------------------------------------------------------------------------------------------------------------------------------------------------------------------------------------------------------------------------------------------------------------------------------------------------------------------------------------------------------------------------------------------------------------------------------------------------------------------------------------------------------------------------------------------------------------------------------------------------------------------------------|---|-------|------|-------|-------|---------|-------|------|-------|-------|
| 3 13L 13R 1 22 15 29.9 26.8 -3.1 750<br>4 10L 10R 1 22 21 26.8 23.7 -3.1 1050<br>5 9L 9R 1 22 23 23.7 20.6 -3.1 1150<br>6 8L 8R 1 18 25 20.6 18.1 -2.5 1250<br>7 6L 6R 1 18 29 18.1 15.6 -2.5 1450<br>8 2L 2R 1 18 37 15.6 13.1 -2.5 1850                                                                                                                                                                                                                                                                                                                                                                                                                                                                           | 1 | 2L    | 2R   | 0     | 30    | 0       | 41.0  | 33.0 | -8.0  | 0     |
| 4 10L 10R 1 22 21 26.8 23.7 -3.1 1050<br>5 9L 9R 1 22 23 23.7 20.6 -3.1 1150<br>6 8L 8R 1 18 25 20.6 18.1 -2.5 1250<br>7 6L 6R 1 18 29 18.1 15.6 -2.5 1450<br>8 2L 2R 1 18 37 15.6 13.1 -2.5 1850                                                                                                                                                                                                                                                                                                                                                                                                                                                                                                                   | 2 | 14L   | 14R  | 1     | 22    | 13      | 33.0  | 29.9 | -3.1  | 650   |
| 6     9L     9R     1     22     23     23.7     20.6     -3.1     1150       6     8L     8R     1     18     25     20.6     18.1     -2.5     1250       7     6L     6R     1     18     29     18.1     15.6     -2.5     1450       8     2L     2R     1     18     37     15.6     13.1     -2.5     1850                                                                                                                                                                                                                                                                                                                                                                                                   | 3 | 13L   | 13R  | 1     | 22    | 15      | 29.9  | 26.8 | -3.1  | 750   |
| 6 8L 8R 1 18 25 20.6 18.1 -2.5 1250<br>7 6L 6R 1 18 29 18.1 15.6 -2.5 1450<br>8 2L 2R 1 18 37 15.6 13.1 -2.5 1850                                                                                                                                                                                                                                                                                                                                                                                                                                                                                                                                                                                                   | 4 | 10L   | 10R  | 1     | 22    | 21      | 26.8  | 23.7 | -3.1  | 1050  |
| 7 6L 6R 1 18 29 18.1 15.6 -2.5 1450<br>8 2L 2R 1 18 37 15.6 13.1 -2.5 1850                                                                                                                                                                                                                                                                                                                                                                                                                                                                                                                                                                                                                                          | 5 | 9L    | 9R   | 1     | 22    | 23      | 23.7  | 20.6 | -3.1  | 1150  |
| 8 2L 2R 1 18 37 15.6 13.1 -2.5 1850                                                                                                                                                                                                                                                                                                                                                                                                                                                                                                                                                                                                                                                                                 | 6 | 8L    | 8R   | 1     | 18    | 25      | 20.6  | 18.1 | -2.5  | 1250  |
| 0 22 2                                                                                                                                                                                                                                                                                                                                                                                                                                                                                                                                                                                                                                                                                                              | 7 | 6L    | 6R   | 1     | 18    | 29      | 18.1  | 15.6 | -2.5  | 1450  |
| 9 2L 2R 0 14 0 13.1 0.0 -13.1 0                                                                                                                                                                                                                                                                                                                                                                                                                                                                                                                                                                                                                                                                                     | 8 | 2L    | 2R   | 1     | 18    | 37      | 15.6  | 13.1 | -2.5  | 1850  |
|                                                                                                                                                                                                                                                                                                                                                                                                                                                                                                                                                                                                                                                                                                                     | 9 | 2L    | 2R   | 0     | 14    | 0       | 13.1  | 0.0  | -13.1 | 0     |